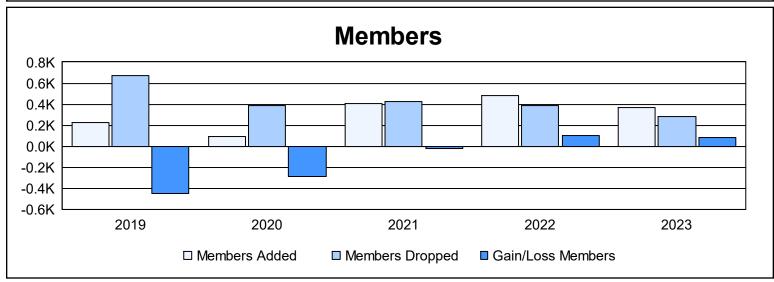

District 387 As of June 2023 Cumulative

| Year      | New<br>Clubs | Dropped<br>Clubs | Gain/<br>Loss<br>Clubs | New<br>Members | Charter<br>Members | Reinstate<br>Members | Transfer<br>Members | Total<br>Member<br>Added | Total<br>Members<br>Dropped | Gain/<br>Loss<br>Members |
|-----------|--------------|------------------|------------------------|----------------|--------------------|----------------------|---------------------|--------------------------|-----------------------------|--------------------------|
| 2018-2019 | 0            | 10               | -10                    | 114            | 57                 | 36                   | 18                  | 225                      | 671                         | -446                     |
| 2019-2020 | 0            | 7                | -7                     | 0              | 44                 | 49                   | 3                   | 96                       | 384                         | -288                     |
| 2020-2021 | 0            | 0                | 0                      | 278            | 49                 | 47                   | 34                  | 408                      | 426                         | -18                      |
| 2021-2022 | 0            | 0                | 0                      | 282            | 76                 | 71                   | 55                  | 484                      | 384                         | 100                      |
| 2022-2023 | 0            | 0                | 0                      | 266            | 38                 | 14                   | 46                  | 364                      | 285                         | 79                       |
| Average   | 0            | 3                | -3                     | 188            | 53                 | 43                   | 31                  | 315                      | 430                         | -115                     |